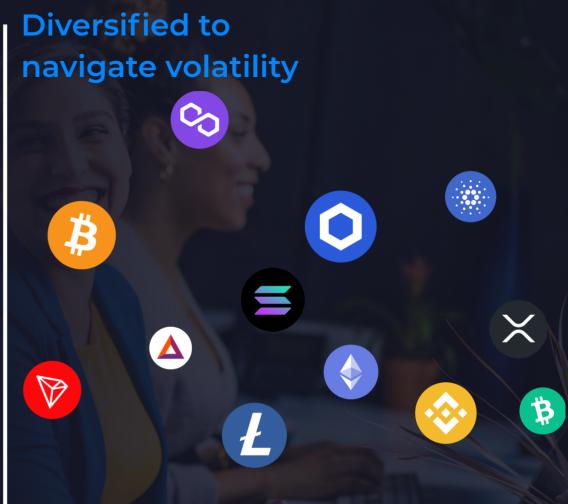

# Built on the most profitable trading signals

The core of the Limitless Trading engine is built on the most profitable trade signals which means more winning trades and more profit.

Knowing that crypto can be volatile at times, the Limitless engine spreads its trades and positions across many different crypto assets to reduce risk of major price fluctuations in one particular asset